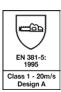

# **CHAINSAW COVERALL, CLASS 1 TYPE A**



### **KEY FEATURES**

- Robust polyester/cotton outer fabric
- Creates a cocoon of controlled body temperature thanks to 2 gussets and 6 ventilation rings on the back
- Reinforcement with cut resistant material on the upper part of the arms and shoulders

## **EXTERIOR**

- Full front zip closure
- 4 patched pockets (2 on chest and 2 on thighs) with flap and closure by press studs
- 1 double patched pocket for phone and chain file or measuring
- Back ventilation by 2 side gussets + 6 metal ventilation holes
- Triple-needle stitching on the back seam to the inside leg

#### INTERIOR

- Polyester cotton lining (65% Polyester 35% Cotton 85 g/m²)
- 6 layer protective inlay on the legs protective inlay with cut resistant material on upper part of the