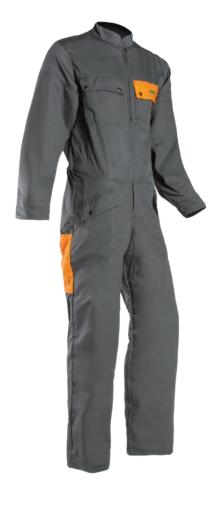

### **KEY FEATURES**

- Robust polyester/cotton outer fabric
- Creates a cocoon of controlled body temperature thanks to 2 gussets and 6 ventilation rings on the back
- Reinforcement with cut resistant material on the upper part of the arms and shoulders

## **EXTERIOR**

- Full front zip closure
- 4 patched pockets (2 on chest and 2 on thighs) with flap and closure by press studs
- 1 double patched pocket for phone and chain file or measuring
- Back ventilation by 2 side gussets + 6 metal ventilation holes
- Triple-needle stitching on the back seam to the inside leg

#### INTERIOR

- Polyester cotton lining (65% Polyester 35% Cotton 85 g/m²)
- 6 layer protective inlay on the legs protective inlay with cut resistant material on upper part of the arms and shoulders

## **FABRIC**

Water repellent 65% Polyester - 35% cotton outer fabric ± 245 g/m2

#### **COLOUR**

• 503 Green/Orange