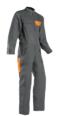

# **CHAINSAW COVERALL, CLASS 1 TYPE A**

### **KEY FEATURES**

- Robust polyester/cotton outer fabric
- Creates a cocoon of controlled body temperature thanks to 2 gussets and 6 ventilation rings on the back
- Reinforcement with cut resistant material on the upper part of the arms and shoulders

## **EXTERIOR**

- Full front zip closure
- 4 patched pockets (2 on chest and 2 on thighs) with flap and closure by press studs
- 1 double patched pocket for phone and chain file or measuring
- Back ventilation by 2 side gussets + 6 metal ventilation holes
- Triple-needle stitching on the back seam to the inside leg

#### INTERIOR

- Polyester cotton lining (65% Polyester 35% Cotton 85 g/m²)
- 6 layer protective inlay on the legs protective inlay with cut resistant material on upper part of the arms and shoulders

## **FABRIC**

Water repellent 65% Polyester - 35% cotton outer fabric ± 245 g/m2

#### **COLOUR**

• 503 Green/Orange